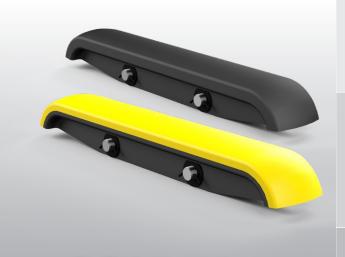

#### Lower total cost of ownership

- Wider profiled guide rail matches the profile of the crawler shoe path to minimize the wear between the shoes and guide rails
- Optional polyurethane coating further reduces abrasive wear between crawler shoes and guide rails to significantly extend guide rail life

#### **Enhanced safety**

 Longer crawler system life increases change-out intervals reducing employee exposure to safety risks from system and component replacements

Profiled rail minimizes abrasive wear

### A genuine P&H guide rail assembly...

- ...Helps to lower mine operating costs through extending crawler system life, minimizing unplanned downtime
- ...Increases guide rail life three-six months via optional one inch polyurethane coating which further reduces abrasive wear between rail and crawler shoes
- ...Improves shovel uptime by decreasing frequency of the guide rail change-outs