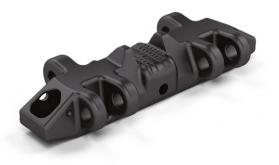

#### Lower total cost of ownership

- Wider profiled guide rail matches the profile of the crawler shoe path to minimize the wear between the shoes and guide rails
- Optional polyurethane coating further reduces abrasive wear between crawler shoes and guide rails to significantly extend guide rail life

#### **Enhanced safety**

 Longer crawler system life increases change-out intervals reducing employee exposure to safety risks from system and component replacements

Profiled rail minimizes abrasive wear

### A genuine P&H guide rail assembly...

- ...Helps to lower mine operating costs through extending crawler system life, minimizing unplanned downtime
- ...Increases guide rail life three-six months via optional one inch polyurethane coating which further reduces abrasive wear between rail and crawler shoes
- ...Improves shovel uptime by decreasing frequency of the guide rail change-outs