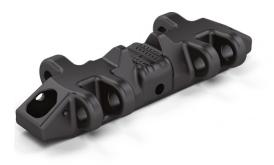

Shoes and tumblers remain engaged without the need for tight track tension

The genuine P&H seal stands for quality and performance. For surface mining operations looking to enhance safety and improve shovel productivity, the P&H Delta drive system from Komatsu is the best option.

### A genuine P&H Delta drive system...

- ... Helps to reduce mine operating costs by extending crawler shoe and crawler system life, reducing unplanned downtime
- ... Provides greater track efficiency by reducing track tension and eliminating pitch mismatch
- ... **Lowers maintenance costs** by minimizing the need for crawler belt adjustments and reducing stresses on pins and pin lugs