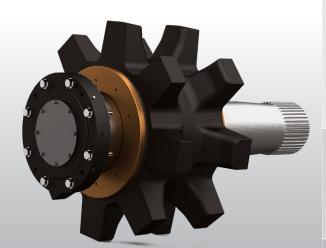

Shoes and tumblers remain engaged without the need for tight track tension

The genuine P&H seal stands for quality and performance. For surface mining operations looking to enhance safety and improve shovel productivity, the P&H Delta drive system from Komatsu is the best option.

Komatsu is the innovator behind the deep engagement drive systems that have become the standard for electric mining shovels. Using the industry's most sophisticated design, engineering and manufacturing technologies, Komatsu has continued to deliver optimal drive system quality and durability by significantly reducing the problems of pitch mismatch and excessive track tension.