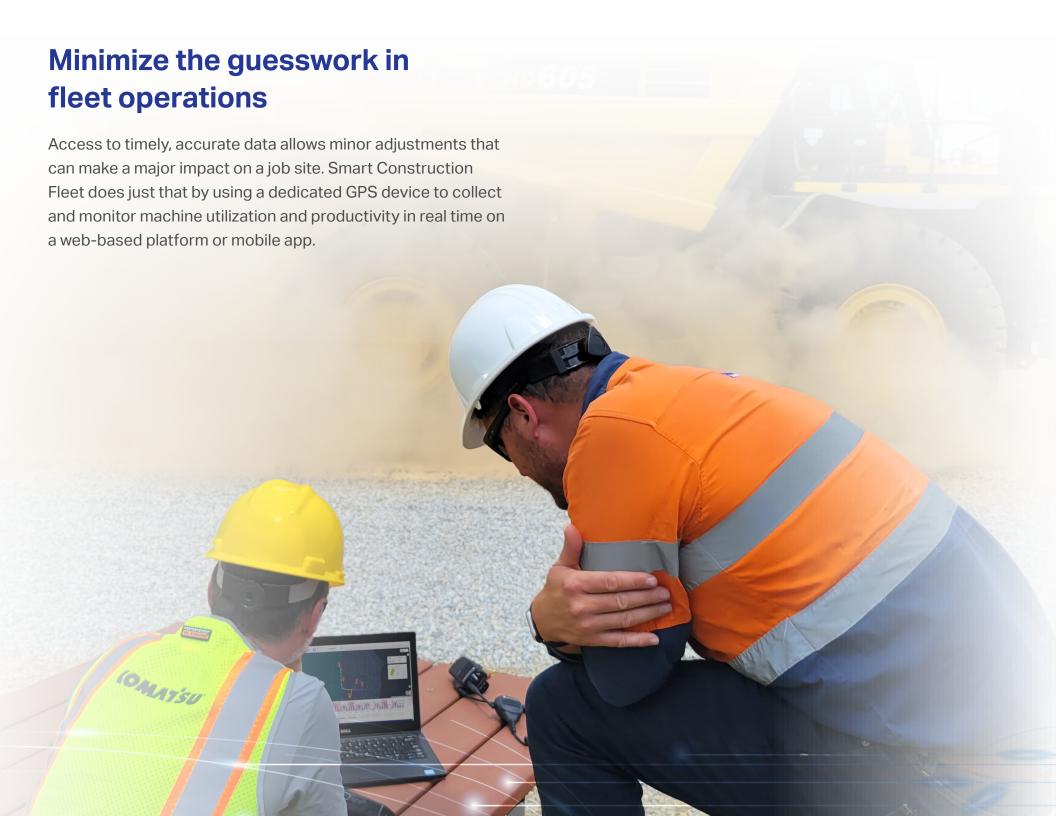

### **Customizable dashboard**

Collect and analyze the data points you need: productivity, utilization, efficiency, work and traveling history and more. You choose what data to monitor on an easy-to-use portal that can be viewed on or off the job site.