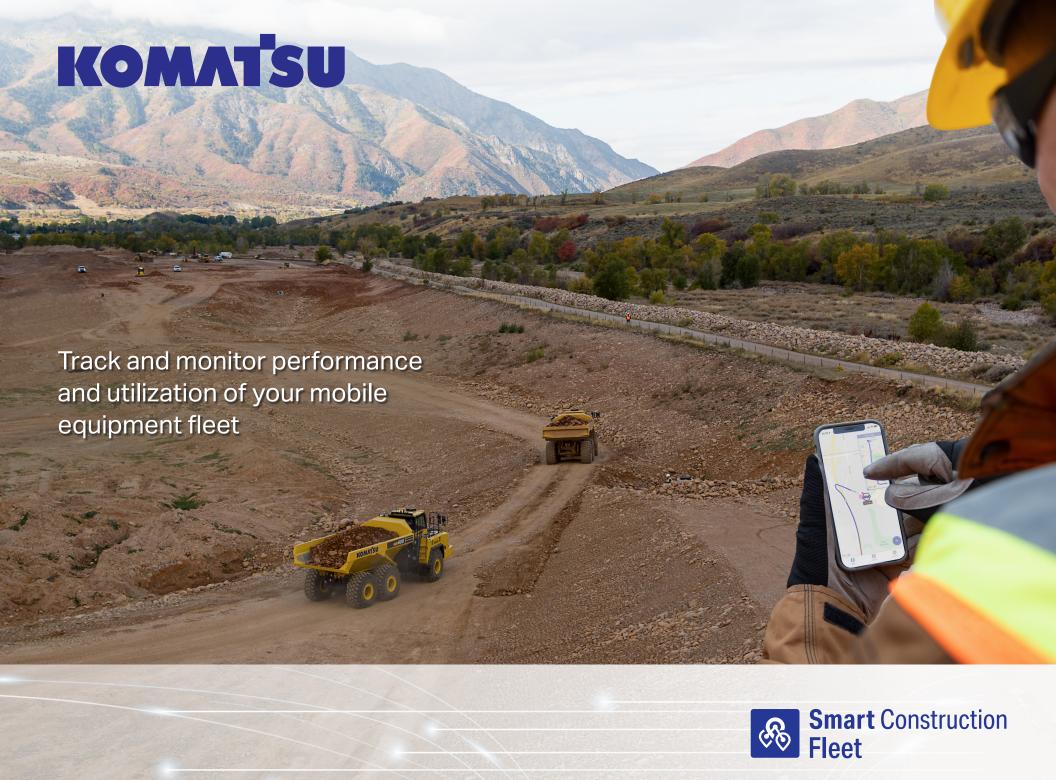

## View data from anywhere

Access Smart Construction Fleet on your computer or mobile device, select the job site and machines, and you'll instantly see your fleet's activity. No need to travel to the site or wait for reports.

#### Make fast decisions

Automatically track and analyze load counts, cycle times, haul routes and more to make immediate adjustments that can optimize your operations.