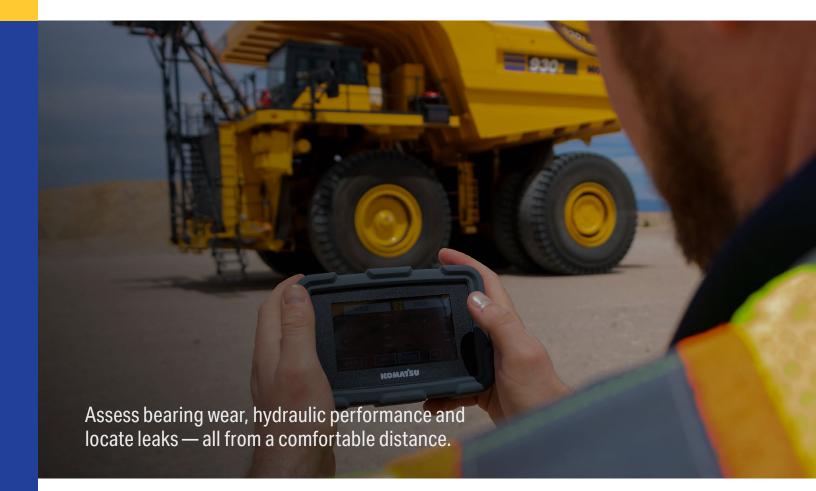

### **RemoteSense live work reduction kit**

#### Reduce live work while enhancing your diagnostic efficiency

Protecting your mining personnel is job number one. With Komatsu's RemoteSense kit, you get wireless monitoring tools that enable your technicians to perform routine machine diagnostics remotely. This kit is designed to help:

- · Wireless multitool with user-friendly touchscreen
- Wireless pressure transducer
- Wireless dial indicator and mount
- Camera accessories
- Charging case (case/foam/power supply)

#### Drive to zero harm

Engineered to eliminate the need to physically access potentially hazardous areas around machinery to perform routine diagnostics, reducing exposure.