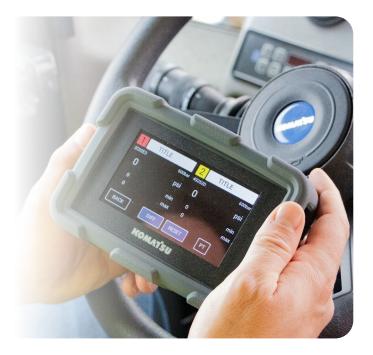

- · Wireless multitool with user-friendly touchscreen
- Wireless pressure transducer
- Wireless dial indicator and mount
- Camera accessories
- Charging case (case/foam/power supply)

### **Enhanced efficiency**

Streamlines the service processes, allowing your technicians to perform checks and gather data quickly and efficiently.

Provides data on machine health so your technicians can make informed decisions about repairs and maintenance without relying solely on visual inspections.